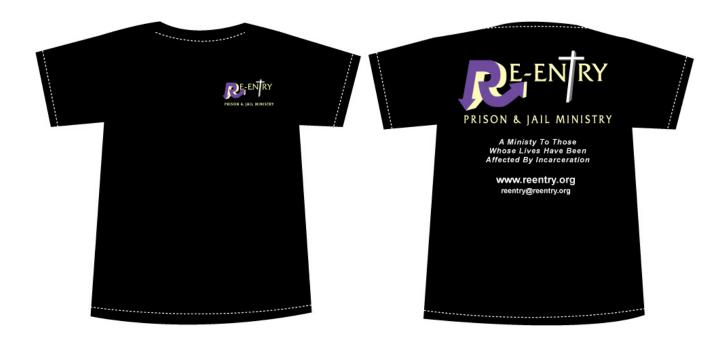

Please call for an appointment to be sure that I will be at the office. Thank You!

Larger Pictures of T-Shirts on Next Page

## **Re-Entry Prison and Jail Ministry T-Shirt Stamp Fundraiser**

T Shirts in sizes and cost are as follows:

| Front & Back Logo | \$20.00 (in stock) |
|-------------------|--------------------|
| Front Logo Only   | \$15.00 (on order) |
| Back Logo Only    | \$15.00 (on order) |

Shipping will be \$5.00 or you can arrange to pick one up at my office.

The sizes available are:

Medium Large Xtra-Large XXLarge

Make checks out to RPJM and send to:

Re-Entry Prison and Jail Ministry PO Box 620 Chula Vista, CA 91912

Please indicate in your checks' memo the size of T-Shirt.